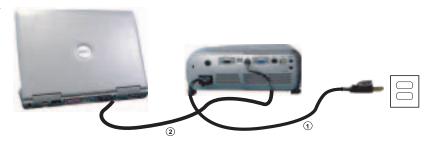

## **Connecting to a Computer**

| 1 | Power cord       |  |  |  |  |
|---|------------------|--|--|--|--|
| 2 | VGA to VGA cable |  |  |  |  |
| 3 | USB to USB cable |  |  |  |  |

**NOTE**: The USB cable must be connected if you want to use the Next Page and Previous Page features on the remote control.